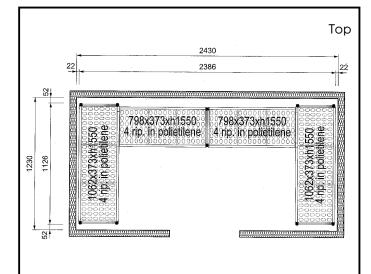

### Item No.

4-level shelving set. Designed for corner installation along the sides of the cold room. Louvered sectional polyethylene shelves (depth=373mm). Aluminium (20 micron) side uprights (height=1550mm). Adjustable feet.

### **Key Information:**

External dimensions, Width:

137100 (CRS2412)708 mmExternal dimensions, Depth:373 mmExternal dimensions, Height:1550 mmMax loading weight:2200 kgNet weight:63 kgUprights2